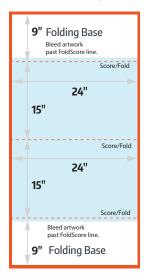

#### 24" x 15" Example File (.5" bleed)

#### 24" x 15" AdTents

Printed area (wxh) 24" x 15"

Bleed size .5" around image