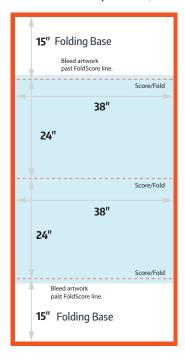

### **Build Your File**

38" x 24" Example File (.5" bleed)

38" x 24" AdTents

Printed area (wxh) 38" x 24"
■ Bleed size .5" around image