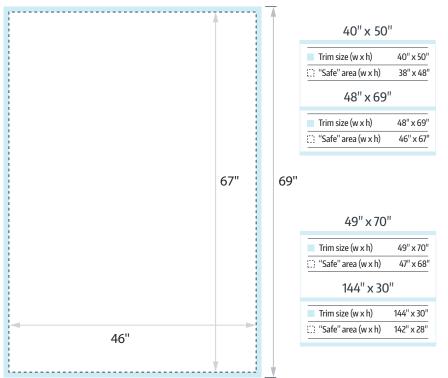

### **Build Your File**

48" x 69" Example File (no bleed necessary)

## **Art Requirements**

- · All photos: minimum 100 dpi at 100% scale
- · Adobe vector files accepted at any scale
- · No bleed
- · All files: CMYK format
- Keep all essential text or graphics within the "safe area" of any print (See charts at left)
- · Do not use crop or registration marks on file