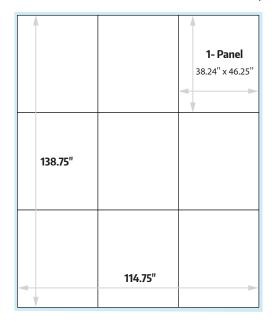

### **Build Your File**

114.75" x 138.75" 9-Panel Barricade (no bleed necessary)

Barricade graphics can be built to fit any combination of 38.24" x 46.25" sections (depending upon the overall size of the barricade wall). The following are the most commonly ordered combinations:

1-Panel

38.24" x 46.25"

6-Panel

114.75" x 92.5"

9-Panel

114.75" x 138.75"