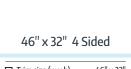

#### **Build Your File**

46" x 32" 4 Sided Bollard (include .25" bleed around)

59" x 32" 3 Sided

| ☐ Trim size (w x h)  | 59" x 32"     |
|----------------------|---------------|
| ■ Bleed size (w x h) | 59.5" x 32.5" |
|                      |               |