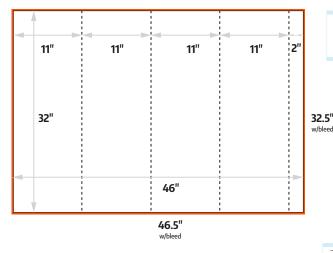

#### **Build Your File**

46" x 32" 4 Sided Bollard (include .25" bleed around)

59" x 32" 3 Sided

| ☐ Trim size (w x h)  | 59" x 32"     |
|----------------------|---------------|
| ■ Bleed size (w x h) | 59.5" x 32.5" |
|                      |               |