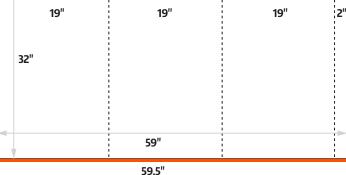

#### **Build Your File**

46" x 32" 4 Sided Bollard (include .25" bleed around)

59" x 32" 3 Sided

| ☐ Trim size (w x h)  | 59" x 32"     |
|----------------------|---------------|
| ■ Bleed size (w x h) | 59.5" x 32.5" |
|                      |               |

32.5" w/bleed

59" x 32" 3 Sided Bollard