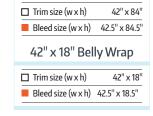

#### **Build Your File**

42" x 84" Full Wrap Example (include .25" bleed around)

42" x 18" Belly Wrap Example (include .25" bleed around)

42" x 84" Full Wrap

NOTE: Elevator door wraps are printed and installed as two separate pieces (one for each door).