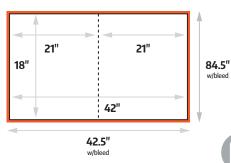

#### **Build Your File**

42" x 84" Full Wrap Example (include .25" bleed around)

42" x 18" Belly Wrap Example (include .25" bleed around)

42" x 84" Full Wrap

NOTE: Elevator door wraps are printed and installed as two separate pieces (one for each door).