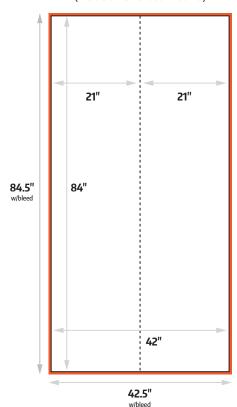

#### **Build Your File**

42" x 84" Full Wrap Example (include .25" bleed around)

42" x 18" Belly Wrap Example (include .25" bleed around)

42" x 84" Full Wrap

NOTE: Elevator door wraps are printed and installed as two separate pieces (one for each door).