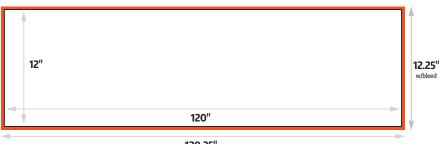

### **Build Your File**

240" (20 ft.) x 24" (2 ft.) Escalator Rail Graphic Example (include .125" bleed around)

120.25"

NOTE: Please build file at 1/2 (50%) scale. All placed photo or non-vector graphics should be placed into the layout at a resolution of 200 dpi at this scale.