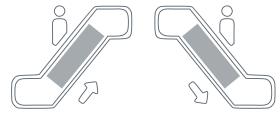

#### 240" x 24" Escalator Graphic

NOTE: These are printed and delivered in sets of 2, one for each escalator side (up and down).