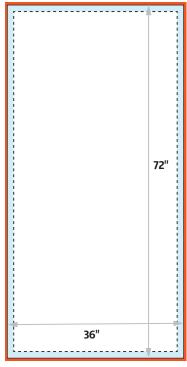

#### **Build Your File**

36"x 72" Example File

1/4" outside Trim line= Bleed
1" in from Trim line = Safe area

# FeatherLight fabric signs

36" x 72" FeatherLight Banner

| ☐ Trim size (wxh)    | 36" x 72"     |
|----------------------|---------------|
| ■ Bleed size (w x h) | 36.5" x 72.5" |
| Safe area (w x h)    | 34" x 70"     |