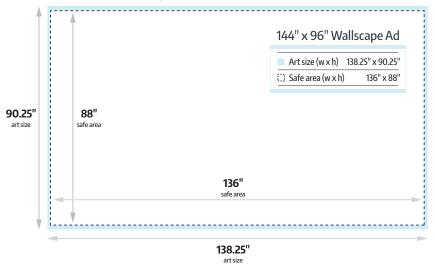

### **Build Your File**

144" x 72" Wallscape Ad (no bleed necessary)

144" x 96" Wallscape Ad (no bleed necessary)

# **Art Requirements**

- · All photos: minimum 100 dpi at 100% scale
- · Adobe vector files accepted at any scale
- · No bleed
- · All files: CMYK format
- Keep all essential text or graphics within the "safe area" of any print (See charts at left)
- Do not use crop or registration marks on file