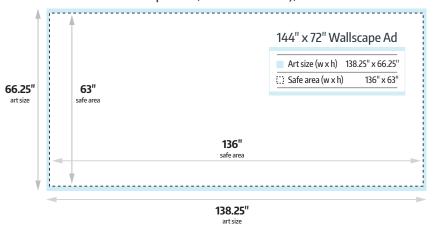

### **Build Your File**

144" x 72" Wallscape Ad (no bleed necessary)

144" x 96" Wallscape Ad (no bleed necessary)

# **Art Requirements**

- · All photos: minimum 100 dpi at 100% scale
- · Adobe vector files accepted at any scale
- · No bleed
- · All files: CMYK format
- Keep all essential text or graphics within the "safe area" of any print (See charts at left)
- Do not use crop or registration marks on file