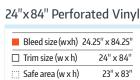

## **Build Your File**

24" x 84" Example File (.125" bleed)

8"x 8" Example File (.125" bleed)

8" x 8" Directory Clings

| ■ Bleed size (wxh)  | 8.25" x 8.25" |
|---------------------|---------------|
| ☐ Trim size (w x h) | 8" x 8"       |
| Safe area (w x h)   | 7" x 7"       |