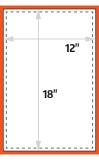

12" x 18" Example File (.125" bleed)

14"x 14" Window or Door Clings

| ■ Bleed size (wxh) 14.               | .25" x 14.25" |  |
|--------------------------------------|---------------|--|
| ☐ Trim size (w x h)                  | 14" x 14"     |  |
| Safe area (w x h)                    | 13" x 13"     |  |
| 12" x 18                             | "             |  |
| ■ Bleed size (wxh) 12.125" x 18.125" |               |  |
| ☐ Trim size (w x h)                  | 12" x 18"     |  |
| Safe area (w x h)                    | 11" x 17"     |  |