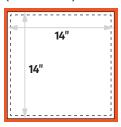

**Customize Sizes, Shapes, etc.** 

 We can print virtually any size and cut custom shapes for any of these items. Single and double-sided printing options are also available.

14" x 14" Example File (.125" bleed)

12" x 18" Example File (.125" bleed)

14"x 14" Window or Door Clings

| ■ Bleed size (wxh) 14.               | .25" x 14.25" |  |
|--------------------------------------|---------------|--|
| ☐ Trim size (w x h)                  | 14" x 14"     |  |
| Safe area (w x h)                    | 13" x 13"     |  |
| 12" x 18                             | "             |  |
| ■ Bleed size (wxh) 12.125" x 18.125" |               |  |
| ☐ Trim size (w x h)                  | 12" x 18"     |  |
| Safe area (w x h)                    | 11" x 17"     |  |