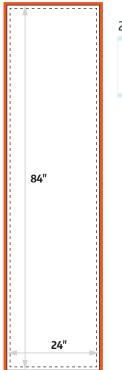

## **Build Your File**

24" x 84" Example File (.125" bleed)

8"x 8" Example File (.125" bleed)

8" x 8" Directory Clings

| ■ Bleed size (wxh)  | 8.25" x 8.25" |
|---------------------|---------------|
| ☐ Trim size (w x h) | 8" x 8"       |
| Safe area (w x h)   | 7" x 7"       |