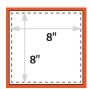

## **Build Your File**

24" x 84" Example File (.125" bleed)

8"x 8" Example File (.125" bleed)

8" x 8" Directory Clings

| ■ Bleed size (wxh)  | 8.25" x 8.25" |
|---------------------|---------------|
| ☐ Trim size (w x h) | 8" x 8"       |
| Safe area (w x h)   | 7" x 7"       |