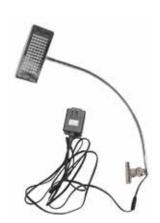

## **Graphic Specifications**

24" W x 80 "H

Silver (24" & 33.5" & 36")

\* Options LED Clamp Light 35W

Clamp Light 110V

\*Optional Lumina Light