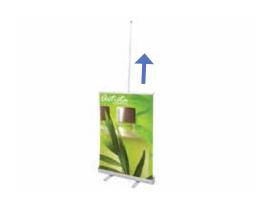

## **SET UP INSTRUCTIONS**

**Step 1**Twist the feet.

**Step 3**Insert telescopic pole into hole.

**Step 5**Attach telescopic pole to the clamp bar.

**Step 2**Assemble telescopic pole.

**Step 4**Pull banner out of the base.

**Step 6**Complete stand.