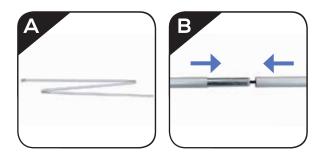

## **SET UP INSTRUCTIONS**

**Step 1**Twist the feet.

**Step 3**Insert telescopic pole into hole.

**Step 5**Attach telescopic pole to the clamp bar.

**Step 2**Assemble telescopic pole.

**Step 4**Pull banner out of the base.