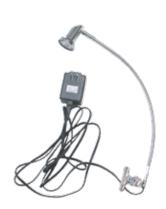

## **Graphic Specifications**

24" W x 80 "H

Silver (24" & 33.5" & 36")

\* Options LED Clamp Light 35W

Clamp Light 110V

\*Optional Lumina Light