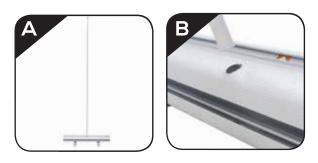

## **SET UP INSTRUCTIONS**

**Step 1**Twist the feet.

**Step 3**Insert telescopic pole into hole.

**Step 5**Attach telescopic pole to the clamp bar.

**Step 2**Assemble telescopic pole.

**Step 4**Pull banner out of the base.

**Step 6**Complete stand.