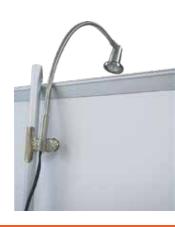

## **Graphic Specifications**

24" W x 80 "H

Silver (24" & 33.5" & 36")

\* Options LED Clamp Light 35W

Clamp Light 110V

\*Optional Lumina Light