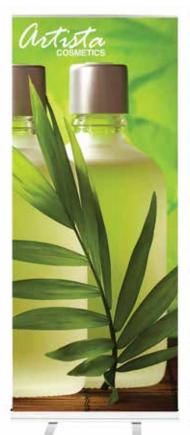

#### **Product Features**

The Econo Roll delivers a professional looking display at an economical price. Set up and break down of the display takes seconds and conveniently stores in its included padded travel bag. banner attached to the bottom of stand by double-sided tape and to the top by clamp bar.

| Display Dimension | 24"W x 80"H   |
|-------------------|---------------|
| Graphic Size      | 24" W x 80 "H |

## **Graphic Specifications**

24" W x 80 "H

Silver (24" & 33.5" & 36")

\* Options LED Clamp Light 35W

Clamp Light 110V

\*Optional Lumina Light