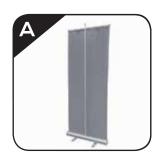

#### **Product Features**

The Econo Roll delivers a professional looking display at an economical price. Set up and break down of the display takes seconds and conveniently stores in its included padded travel bag. banner attached to the bottom of stand by double-sided tape and to the top by clamp bar.

#### Construction

Sturdy aluminum construction