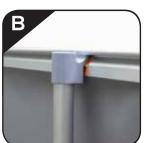

## **SET UP INSTRUCTIONS**

**Step 1**Twist the feet.

**Step 3**Insert telescopic pole into hole.

**Step 5**Attach telescopic pole to the clamp bar.

**Step 2**Assemble telescopic pole.

**Step 4**Pull banner out of the base.