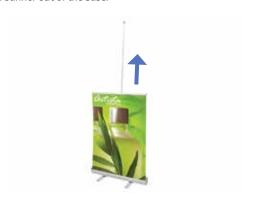

#### **Product Features**

The Econo Roll delivers a professional looking display at an economical price. Set up and break down of the display takes seconds and conveniently stores in its included padded travel bag. banner attached to the bottom of stand by double-sided tape and to the top by clamp bar.

| Display Dimension | 32.5"W x 80"H   |
|-------------------|-----------------|
| Graphic Size      | 31.5" W x 80" H |

#### Construction

Sturdy aluminum construction

### Package Includes

Aluminum Pole

Support Pole W/ Hook

Econo Travel Bag