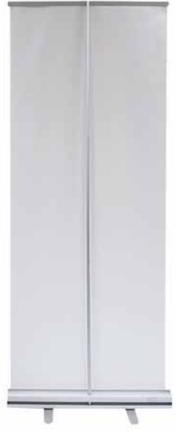

#### **Product Features**

The Econo Roll delivers a professional looking display at an economical price. Set up and break down of the display takes seconds and conveniently stores in its included padded travel bag. banner attached to the bottom of stand by double-sided tape and to the top by clamp bar.

#### Construction

Sturdy aluminum construction

| Display Dimension | 32.5"W x 80"H   |
|-------------------|-----------------|
| Graphic Size      | 31.5" W x 80" H |