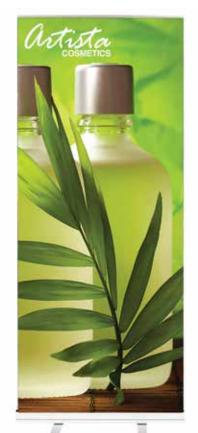

| Display Dimension | 32.5"W x 80"H   |
|-------------------|-----------------|
| Graphic Size      | 31.5" W x 80" H |

### Graphic Material

Super Flat Vinyl

### **Graphic Finishing**

5" Bleed at the bottom

## **Graphic Specification**

31.5" W x 80" H

Silver (24" & 33.5" & 36")

\* Options

LED Clamp Light 35W

Clamp Light 110V

\*Support Pole W/ Hook