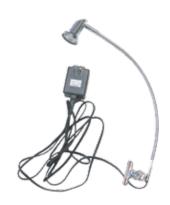

## **Graphic Specification**

31.5" W x 80" H

Silver (24" & 33.5" & 36")

\* Options

LED Clamp Light 35W

Clamp Light 110V

\*Support Pole W/ Hook