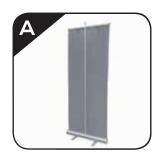

#### **Product Features**

The Econo Roll delivers a professional looking display at an economical price. Set up and break down of the display takes seconds and conveniently stores in its included padded travel bag. banner attached to the bottom of stand by double-sided tape and to the top by clamp bar.

| Display Dimension | 32.5"W x 80"H   |
|-------------------|-----------------|
| Graphic Size      | 31.5" W x 80" H |