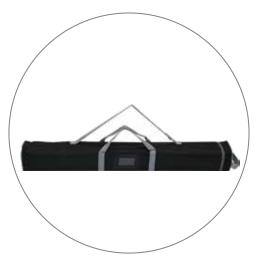

Econo Travel Bag (34" x 4" x 4")

#### **Product Features**

The Econo Roll delivers a professional looking display at an economical price. Set up and break down of the display takes seconds and conveniently stores in its included padded travel bag. banner attached to the bottom of stand by double-sided tape and to the top by clamp bar.

### Package Includes

Aluminum Pole

Support Pole W/ Hook

Econo Travel Bag

# **PARTS LIST**

(qty 1) Econoroll Retractable Stand

(qty 1) Clamp Bar

(qty 1) Support Pole

(qty 1) Econo Travel Bag