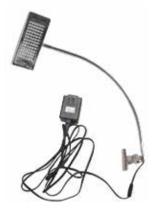

## **Graphic Specification**

31.5" W x 80" H

Silver (24" & 33.5" & 36")

\* Options

LED Clamp Light 35W

Clamp Light 110V

\*Support Pole W/ Hook