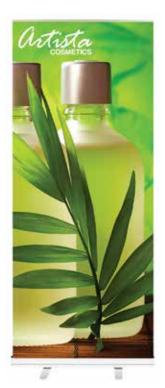

# PRODUCT DESCRIPTION

The Econo Roll delivers a professional looking display at an economical price. Set up and break down of the display takes seconds and conveniently stores in it included padded travel bag. Banner attached to the bottom of stand by double-sided tape and to the top by clamp bar.