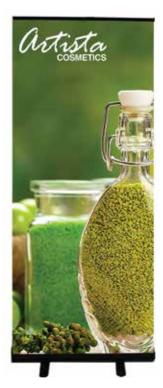

# PRODUCT DESCRIPTION

The Econo Roll delivers a professional looking display at an economical price. Set up and break down of the display takes seconds and conveniently stores in it included padded travel bag. Banner attached to the bottom of stand by double-sided tape and to the top by clamp bar.