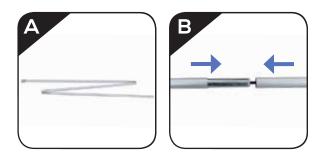

## **SET UP INSTRUCTIONS**

**Step 1**Twist the feet.

**Step 3**Insert telescopic pole into hole.

**Step 5**Attach telescopic pole to the clamp bar.

**Step 2**Assemble telescopic pole.

**Step 4**Pull banner out of the base.