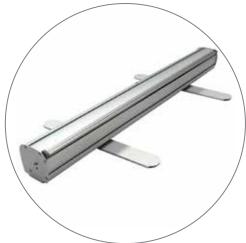

# PRODUCT DESCRIPTION

The Econo Roll delivers a professional looking display at an economical price. Set up and break down of the display takes seconds and conveniently stores in it included padded travel bag. Banner attached to the bottom of stand by double-sided tape and to the top by clamp bar.

# **DISPLAY CONSTRUCTION**

Sturdy Aluminum Construction

# **PARTS LIST**

(qty 1) Econoroll Retractable Stand

(qty 1) Clamp Bar

(qty 1) Support Pole

(qty 1) Econo Travel Bag