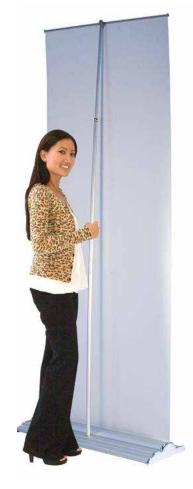

## **Product Features**

The Economy version of Silverstep Retractable Banner Stand attaches to the top by clamp bar and bottom of stand by adhesive.

| Graphic Size 33.5"W x 69" to 92"H | Display Dimension | 35"W x 69" to 92"H   |
|-----------------------------------|-------------------|----------------------|
|                                   | Graphic Size      | 33.5"W x 69" to 92"H |

## **Graphic Finishing**

Banner attaches to the top of stand by clamp bar 6" bleed on bottom

#### Construction

Aluminum base w/plastic end caps

Aluminum pole w/plastic hook connector

Clamp top bar

# **Package Includes**

Retractable stand with end caps

Telescopic pole

One clamp top bar with end caps

Allen Key

Steppy travel bag