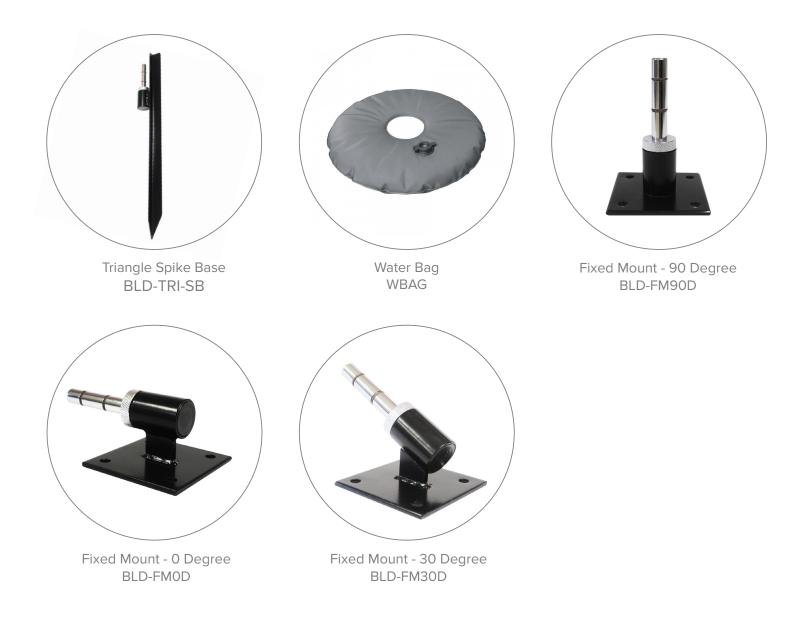

# AVAILABLE ACCESSORIES

C. Secure flag by lacing the bungee through the grommets on the pocket trim and tethering it to the hook at the base of the pole. D. Insert pole into desired base to display flag.

Spike Base Insert the pointed end of the spike base into the ground. Insert the post with rubber grommets into the opening on bottom of the flagpole to display flag. A water bag can be added for added stability.