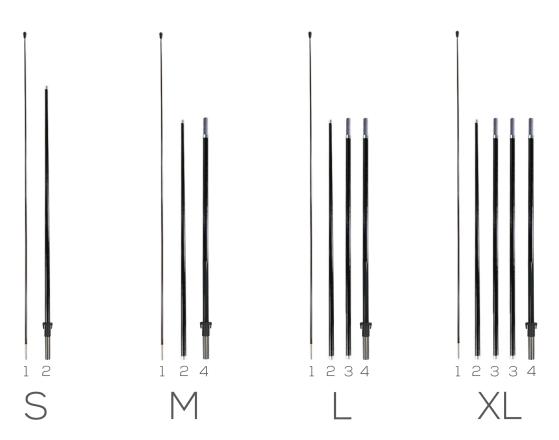

On frame On graphic

Single sided w/spike base

Perfect for quantity orders, the new flagpole hardware redesign for our Best Seller Blade Flag is the economical choice. Plus, with upgraded hardware, its new pole connections give more height options. Now in more sizes, you can find your favorite Blade flags in these heights: XS (7'), SM (8.25'), MD (10.5'), LG (14'), XL (17'). Blade Flag is intended for display outdoors. Insert the spike base into grass or use the X-base to stand on concrete. We custom print your graphic artwork on polyester mesh by the process of dye sublimation. Our inks heavily saturate the material to create a "bleed-through" effect for our single-sided prints, and double-sided prints are finished with a silver-gray blocker that lays between. Black flag trim is sewn on the edge of the graphic (pole-side), leaving a pocket for pole insertion. A set of grommets are installed on the bottom of the trim in which the short bungee cord (included) can loop through and snugly attach the graphic to the base.

## SET UP INSTRUCTIONS

A. Flag poles are numbered for easy assembly. Follow guide above for assembly order

(Note: Medium flagpole can convert to Large and X-Large size by adding additional pole #3's)

B. Insert tip of flagpole into the black pocket trim on the flag and push it all the way to the end of the pocket.