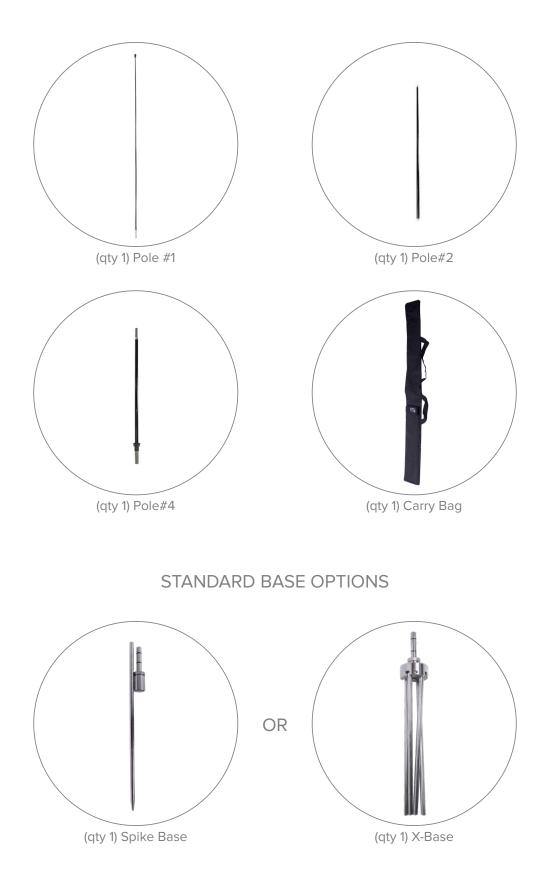

3-5 business days after proof approval

| AVAILABILITY      | GA       |
|-------------------|----------|
| WIND SPEED RATING | 18-23mph |

PARTS LIST

## SET UP INSTRUCTIONS

A. Flag poles are numbered for easy assembly. Follow guide above for assembly order

(Note: Medium flagpole can convert to Large and X-Large size by adding additional pole #3's)

B. Insert tip of flagpole into the black pocket trim on the flag and push it all the way to the end of the pocket.

C. Secure flag by lacing the bungee through the grommets on the pocket trim and tethering it to the hook at the base of the pole. D. Insert pole into desired base to display flag.

Spike Base Insert the pointed end of the spike base into the ground. Insert the post with rubber grommets into the opening on bottom of the flagpole to display flag. A water bag can be added for added stability.