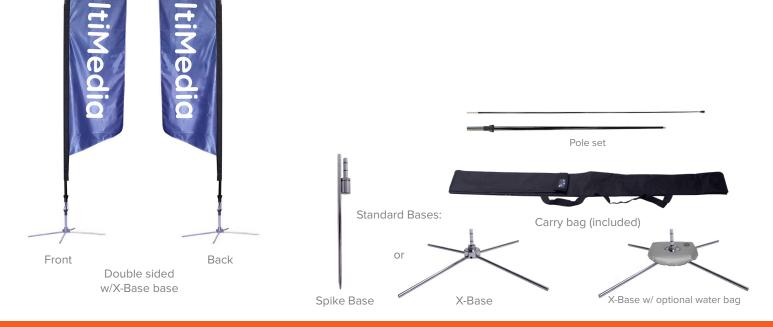

On frame On graphic

Single sided w/spike base

Perfect for quantity orders, the new flagpole hardware redesign for our Best Seller Blade Flag is the economical choice. Plus, with upgraded hardware, its new pole connections give more height options. Now in more sizes, you can find your favorite Blade flags in these heights: XS (7'), SM (8.25'), MD (10.5'), LG (14'), XL (17'). Blade Flag is intended for display outdoors. Insert the spike base into grass or use the X-base to stand on concrete. We custom print your graphic artwork on polyester mesh by the process of dye sublimation. Our inks heavily saturate the material to create a "bleed-through" effect for our single-sided prints, and double-sided prints are finished with a silver-gray blocker that lays between. Black flag trim is sewn on the edge of the graphic (pole-side), leaving a pocket for pole insertion. A set of grommets are installed on the bottom of the trim in which the short bungee cord (included) can loop through and snugly attach the graphic to the base.

C. Secure flag by lacing the bungee through the grommets on the pocket trim and tethering it to the hook at the base of the pole. D. Insert pole into desired base to display flag.

Spike Base Insert the pointed end of the spike base into the ground. Insert the post with rubber grommets into the opening on bottom of the flagpole to display flag. A water bag can be added for added stability.