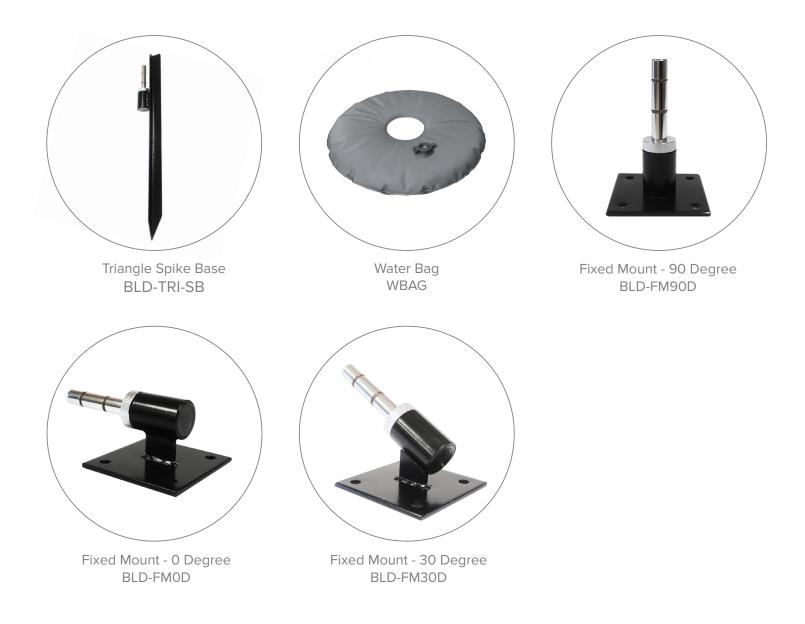

# AVAILABLE ACCESSORIES

#### X-Base

Unfold legs and insert the post with rubber grommets into the opening on bottom of the flagpole to display flag. A water bag can be added for added stability.