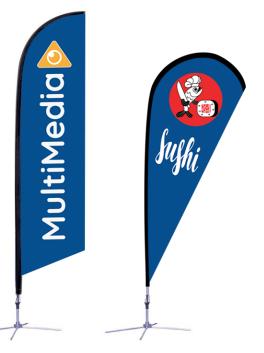

### PRODUCT DESCRIPTION

Perfect for quantity orders, the new flagpole hardware redesign for our Best Seller Blade Flag is the economical choice. Plus, with upgraded hardware, its new pole connections give more height options. Now in more sizes, you can find your favorite Blade flags in these heights: XS (7'), SM (8.25'), MD (10.5'), LG (14'), XL (17'). Blade Flag is intended for display outdoors. Insert the spike base into grass or use the X-base to stand on concrete. We custom print your graphic artwork on polyester mesh by the process of dye sublimation. Our inks heavily saturate the material to create a "bleed-through" effect for our single-sided prints, and double-sided prints are finished with a silver-gray blocker that lays between. Black flag trim is sewn on the edge of the graphic (pole-side), leaving a pocket for pole insertion. A set of grommets are installed on the bottom of the trim in which the short bungee cord (included) can loop through and snugly attach the graphic to the base.

FLAG HEIGHT 14' H (From base of pole)

24.25"W x 140"H GRAPHIC SIZE