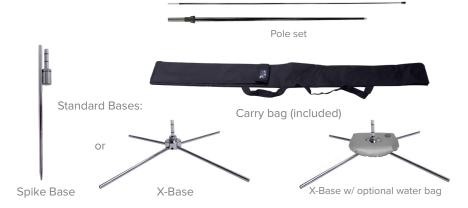

### PRODUCT DESCRIPTION

Perfect for quantity orders, the new flagpole hardware redesign for our Best Seller Blade Flag is the economical choice. Plus, with upgraded hardware, its new pole connections give more height options. Now in more sizes, you can find your favorite Blade flags in these heights: XS (7'), SM (8.25'), MD (10.5'), LG (14'), XL (17'). Blade Flag is intended for display outdoors. Insert the spike base into grass or use the X-base to stand on concrete. We custom print your graphic artwork on polyester mesh by the process of dye sublimation. Our inks heavily saturate the material to create a "bleed-through" effect for our single-sided prints, and double-sided prints are finished with a silver-gray blocker that lays between. Black flag trim is sewn on the edge of the graphic (pole-side), leaving a pocket for pole insertion. A set of grommets are installed on the bottom of the trim in which the short bungee cord (included) can loop through and snugly attach the graphic to the base.

C. Secure flag by lacing the bungee through the grommets on the pocket trim and tethering it to the hook at the base of the pole. D. Insert pole into desired base to display flag.

Spike Base Insert the pointed end of the spike base into the ground. Insert the post with rubber grommets into the opening on bottom of the flagpole to display flag.

#### X-Base

Unfold legs and insert the post with rubber grommets into the opening on bottom of the flagpole to display flag. A water bag can be added for added stability.