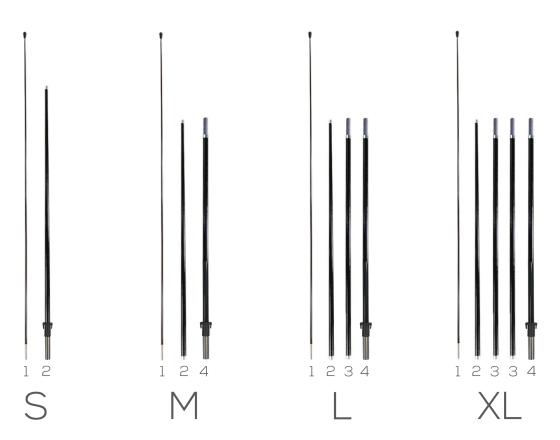

### PRODUCT DESCRIPTION

Perfect for quantity orders, the new flagpole hardware redesign for our Best Seller Blade Flag is the economical choice. Plus, with upgraded hardware, its new pole connections give more height options. Now in more sizes, you can find your favorite Blade flags in these heights: XS (7'), SM (8.25'), MD (10.5'), LG (14'), XL (17'). Blade Flag is intended for display outdoors. Insert the spike base into grass or use the X-base to stand on concrete. We custom print your graphic artwork on polyester mesh by the process of dye sublimation. Our inks heavily saturate the material to create a "bleed-through" effect for our single-sided prints, and double-sided prints are finished with a silver-gray blocker that lays between. Black flag trim is sewn on the edge of the graphic (pole-side), leaving a pocket for pole insertion. A set of grommets are installed on the bottom of the trim in which the short bungee cord (included) can loop through and snugly attach the graphic to the base.

## SET UP INSTRUCTIONS

A. Flag poles are numbered for easy assembly. Follow guide above for assembly order

(Note: Medium flagpole can convert to Large and X-Large size by adding additional pole #3's)

B. Insert tip of flagpole into the black pocket trim on the flag and push it all the way to the end of the pocket.