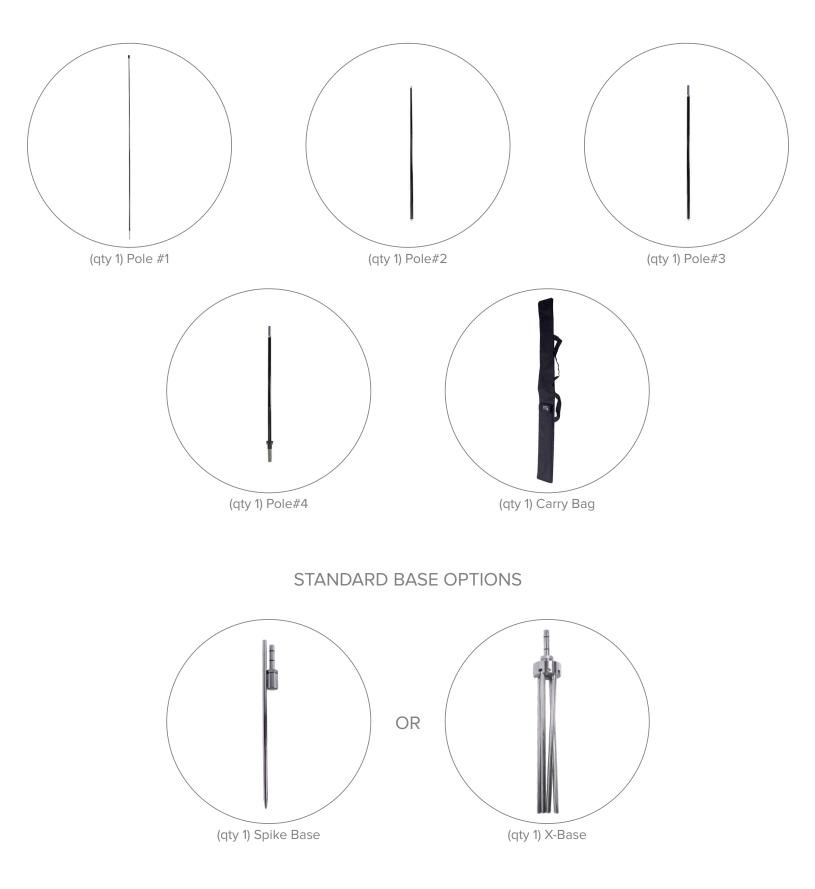

## PARTS LIST

## SET UP INSTRUCTIONS

A. Flag poles are numbered for easy assembly. Follow guide above for assembly order

(Note: Medium flagpole can convert to Large and X-Large size by adding additional pole #3's)

B. Insert tip of flagpole into the black pocket trim on the flag and push it all the way to the end of the pocket.

C. Secure flag by lacing the bungee through the grommets on the pocket trim and tethering it to the hook at the base of the pole. D. Insert pole into desired base to display flag.

Spike Base Insert the pointed end of the spike base into the ground. Insert the post with rubber grommets into the opening on bottom of the flagpole to display flag.