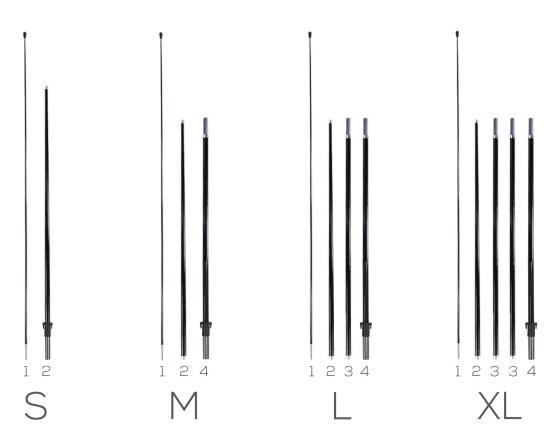

## PARTS LIST

## SET UP INSTRUCTIONS

A. Flag poles are numbered for easy assembly. Follow guide above for assembly order

(Note: Medium flagpole can convert to Large and X-Large size by adding additional pole #3's)

B. Insert tip of flagpole into the black pocket trim on the flag and push it all the way to the end of the pocket.