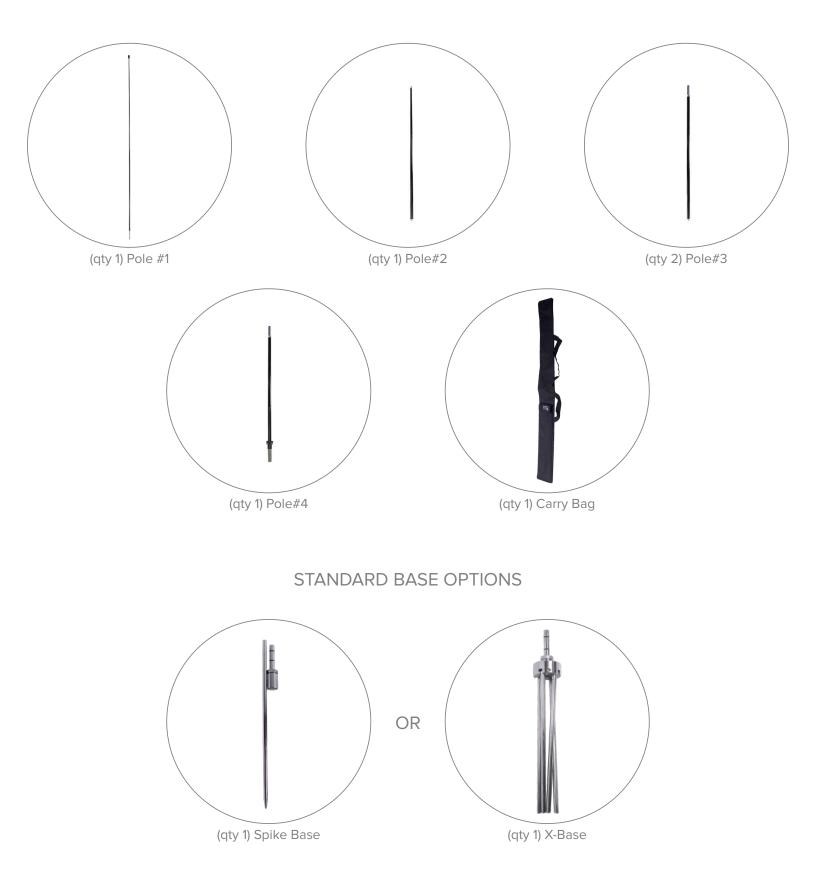

## PARTS LIST

## SET UP INSTRUCTIONS

A. Flag poles are numbered for easy assembly. Follow guide above for assembly order

(Note: Medium flagpole can convert to Large and X-Large size by adding additional pole #3's)

B. Insert tip of flagpole into the black pocket trim on the flag and push it all the way to the end of the pocket.

C. Secure flag by lacing the bungee through the grommets on the pocket trim and tethering it to the hook at the base of the pole. D. Insert pole into desired base to display flag.

Spike Base Insert the pointed end of the spike base into the ground. Insert the post with rubber grommets into the opening on bottom of the flagpole to display flag.

#### X-Base

Unfold legs and insert the post with rubber grommets into the opening on bottom of the flagpole to display flag. A water bag can be added for added stability.