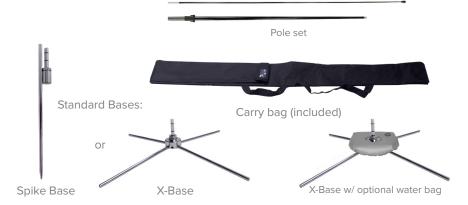

### **PRODUCT DESCRIPTION**

Perfect for quantity orders, the new flagpole hardware redesign for our Best Seller Blade Flag is the economical choice. Plus, with upgraded hardware, its new pole connections give more height options. Now in more sizes, you can find your favorite Blade flags in these heights: XS (7'), SM (8.25'), MD (10.5'), LG (14'), XL (17'). Blade Flag is intended for display outdoors. Insert the spike base into grass or use the X-base to stand on concrete. We custom print your graphic artwork on polyester mesh by the process of dye sublimation. Our inks heavily saturate the material to create a "bleed-through" effect for our single-sided prints, and double-sided prints are finished with a silver-gray blocker that lays between. Black flag trim is sewn on the edge of the graphic (pole-side), leaving a pocket for pole insertion. A set of grommets are installed on the bottom of the trim in which the short bungee cord (included) can loop through and snugly attach the graphic to the base.

## PARTS LIST

C. Secure flag by lacing the bungee through the grommets on the pocket trim and tethering it to the hook at the base of the pole. D. Insert pole into desired base to display flag.

Spike Base Insert the pointed end of the spike base into the ground. Insert the post with rubber grommets into the opening on bottom of the flagpole to display flag.

#### X-Base

Unfold legs and insert the post with rubber grommets into the opening on bottom of the flagpole to display flag. A water bag can be added for added stability.