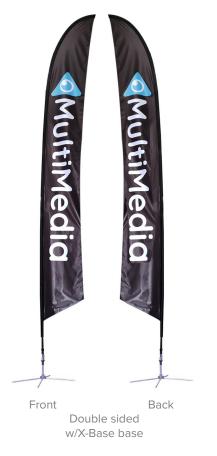

### **PRODUCT DESCRIPTION**

Perfect for quantity orders, the new flagpole hardware redesign for our Best Seller Blade Flag is the economical choice. Plus, with upgraded hardware, its new pole connections give more height options. Now in more sizes, you can find your favorite Blade flags in these heights: XS (7'), SM (8.25'), MD (10.5'), LG (14'), XL (17'). Blade Flag is intended for display outdoors. Insert the spike base into grass or use the X-base to stand on concrete. We custom print your graphic artwork on polyester mesh by the process of dye sublimation. Our inks heavily saturate the material to create a "bleed-through" effect for our single-sided prints, and double-sided prints are finished with a silver-gray blocker that lays between. Black flag trim is sewn on the edge of the graphic (pole-side), leaving a pocket for pole insertion. A set of grommets are installed on the bottom of the trim in which the short bungee cord (included) can loop through and snugly attach the graphic to the base.

3-5 business days after proof approval

| AVAILABILITY      | GA       |
|-------------------|----------|
| WIND SPEED RATING | 18-23mph |

MultiMedia

Single sided w/spike base