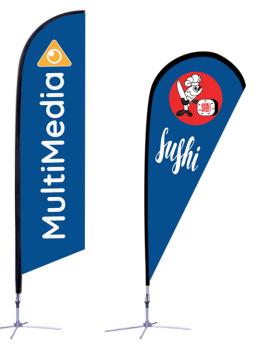

### **PRODUCT DESCRIPTION**

Perfect for quantity orders, the new flagpole hardware redesign for our Best Seller Blade Flag is the economical choice. Plus, with upgraded hardware, its new pole connections give more height options. Now in more sizes, you can find your favorite Blade flags in these heights: XS (7'), SM (8.25'), MD (10.5'), LG (14'), XL (17'). Blade Flag is intended for display outdoors. Insert the spike base into grass or use the X-base to stand on concrete. We custom print your graphic artwork on polyester mesh by the process of dye sublimation. Our inks heavily saturate the material to create a "bleed-through" effect for our single-sided prints, and double-sided prints are finished with a silver-gray blocker that lays between. Black flag trim is sewn on the edge of the graphic (pole-side), leaving a pocket for pole insertion. A set of grommets are installed on the bottom of the trim in which the short bungee cord (included) can loop through and snugly attach the graphic to the base.

FLAG HEIGHT 17' H (From base of pole)

GRAPHIC SIZE 24.25"W x 183.5"H