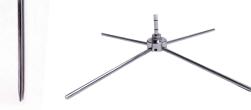

#### X-Base

Unfold legs and insert the post with rubber grommets into the opening on bottom of the flagpole to display flag. A water bag can be added for added stability.