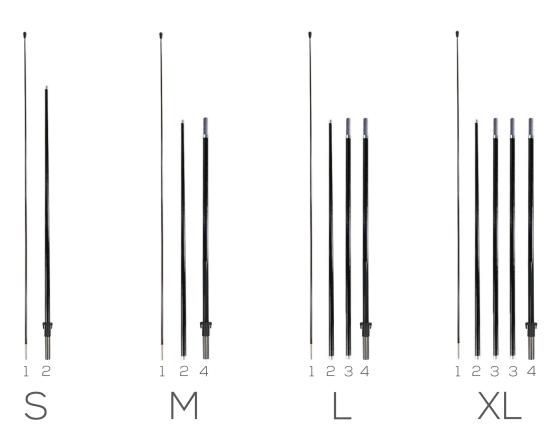

## SET UP INSTRUCTIONS

A. Flag poles are numbered for easy assembly. Follow guide above for assembly order

(Note: Medium flagpole can convert to Large and X-Large size by adding additional pole #3's)

B. Insert tip of flagpole into the black pocket trim on the flag and push it all the way to the end of the pocket.