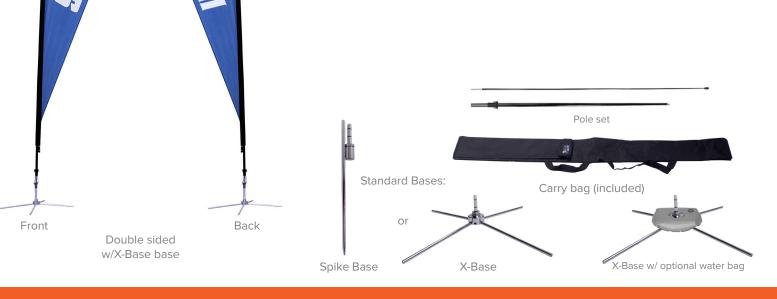

# AVAILABLE ACCESSORIES

C. Secure flag by lacing the bungee through the grommets on the pocket trim and tethering it to the hook at the base of the pole. D. Insert pole into desired base to display flag.

Spike Base Insert the pointed end of the spike base into the ground. Insert the post with rubber grommets into the opening on bottom of the flagpole to display flag.