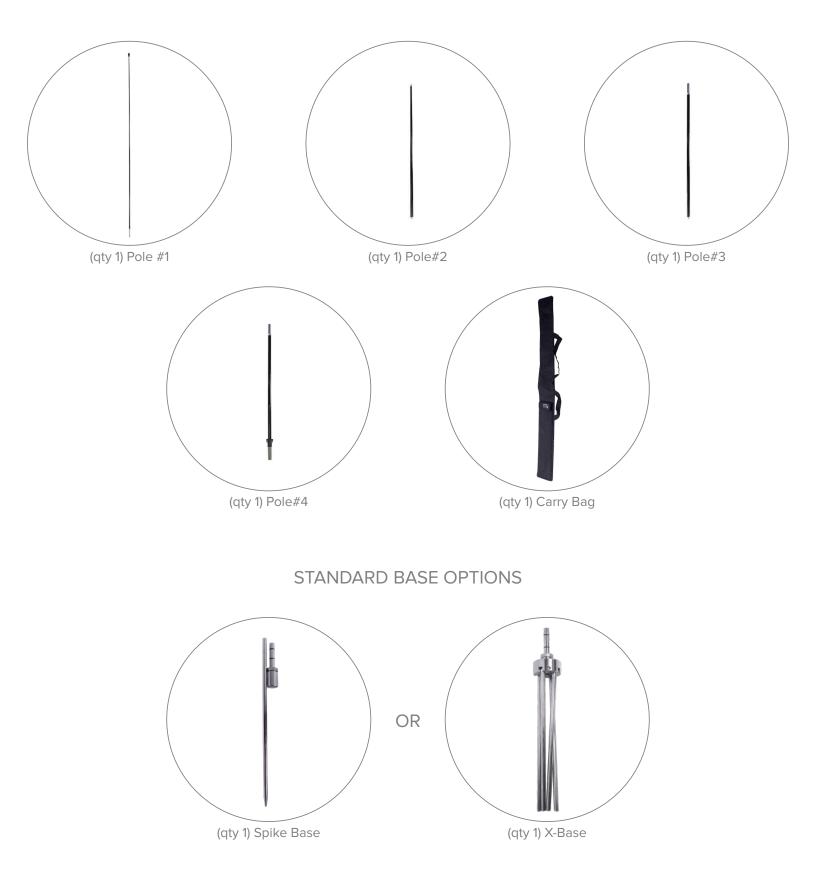

## SET UP INSTRUCTIONS

A. Flag poles are numbered for easy assembly. Follow guide above for assembly order

(Note: Medium flagpole can convert to Large and X-Large size by adding additional pole #3's)

B. Insert tip of flagpole into the black pocket trim on the flag and push it all the way to the end of the pocket.

C. Secure flag by lacing the bungee through the grommets on the pocket trim and tethering it to the hook at the base of the pole. D. Insert pole into desired base to display flag.

Spike Base Insert the pointed end of the spike base into the ground. Insert the post with rubber grommets into the opening on bottom of the flagpole to display flag.