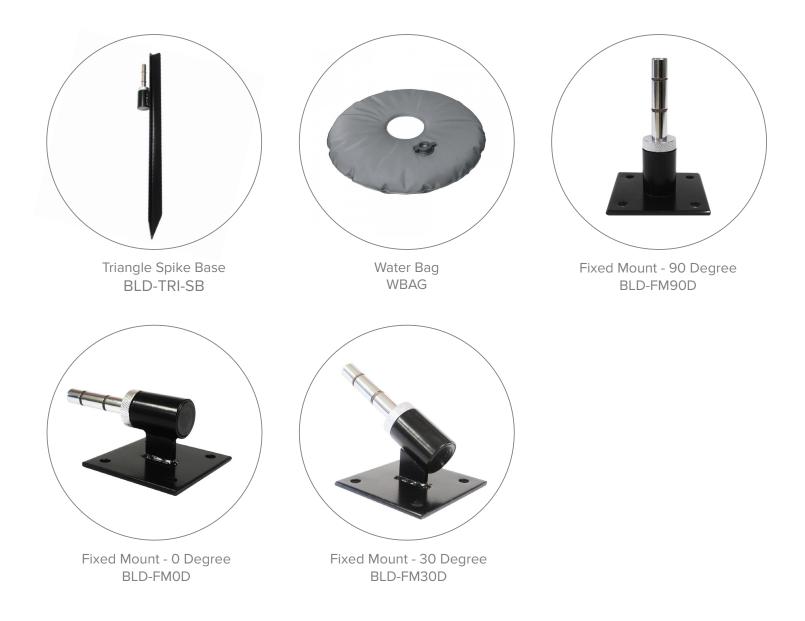

| (          | d only w/x-base)<br>d, x-base and graphic)                         |  |
| Shipping Dimensions                    | 60"L x 4"W | "L x 4"W x 4"H                                                     |  |
| GRAPHIC TURN AROUND TIME               |            |                                                                    |  |
| 3-5 business days after proof approval |            |                                                                    |  |
| AVAILABILITY                           |            |                                                                    |  |
| WIND SPEED RATING                      |            | 18-23mph                                                           |  |









# AVAILABLE ACCESSORIES



## SET UP INSTRUCTIONS



A. Flag poles are numbered for easy assembly. Follow guide above for assembly order

(Note: Medium flagpole can convert to Large and X-Large size by adding additional pole #3's)

B. Insert tip of flagpole into the black pocket trim on the flag and push it all the way to the end of the pocket.

C. Secure flag by lacing the bungee through the grommets on the pocket trim and tethering it to the hook at the base of the pole. D. Insert pole into desired base to display flag.

Spike Base Insert the pointed end of the spike base into the ground. Insert the post with rubber grommets into the opening on bottom of the flagpole to display flag.