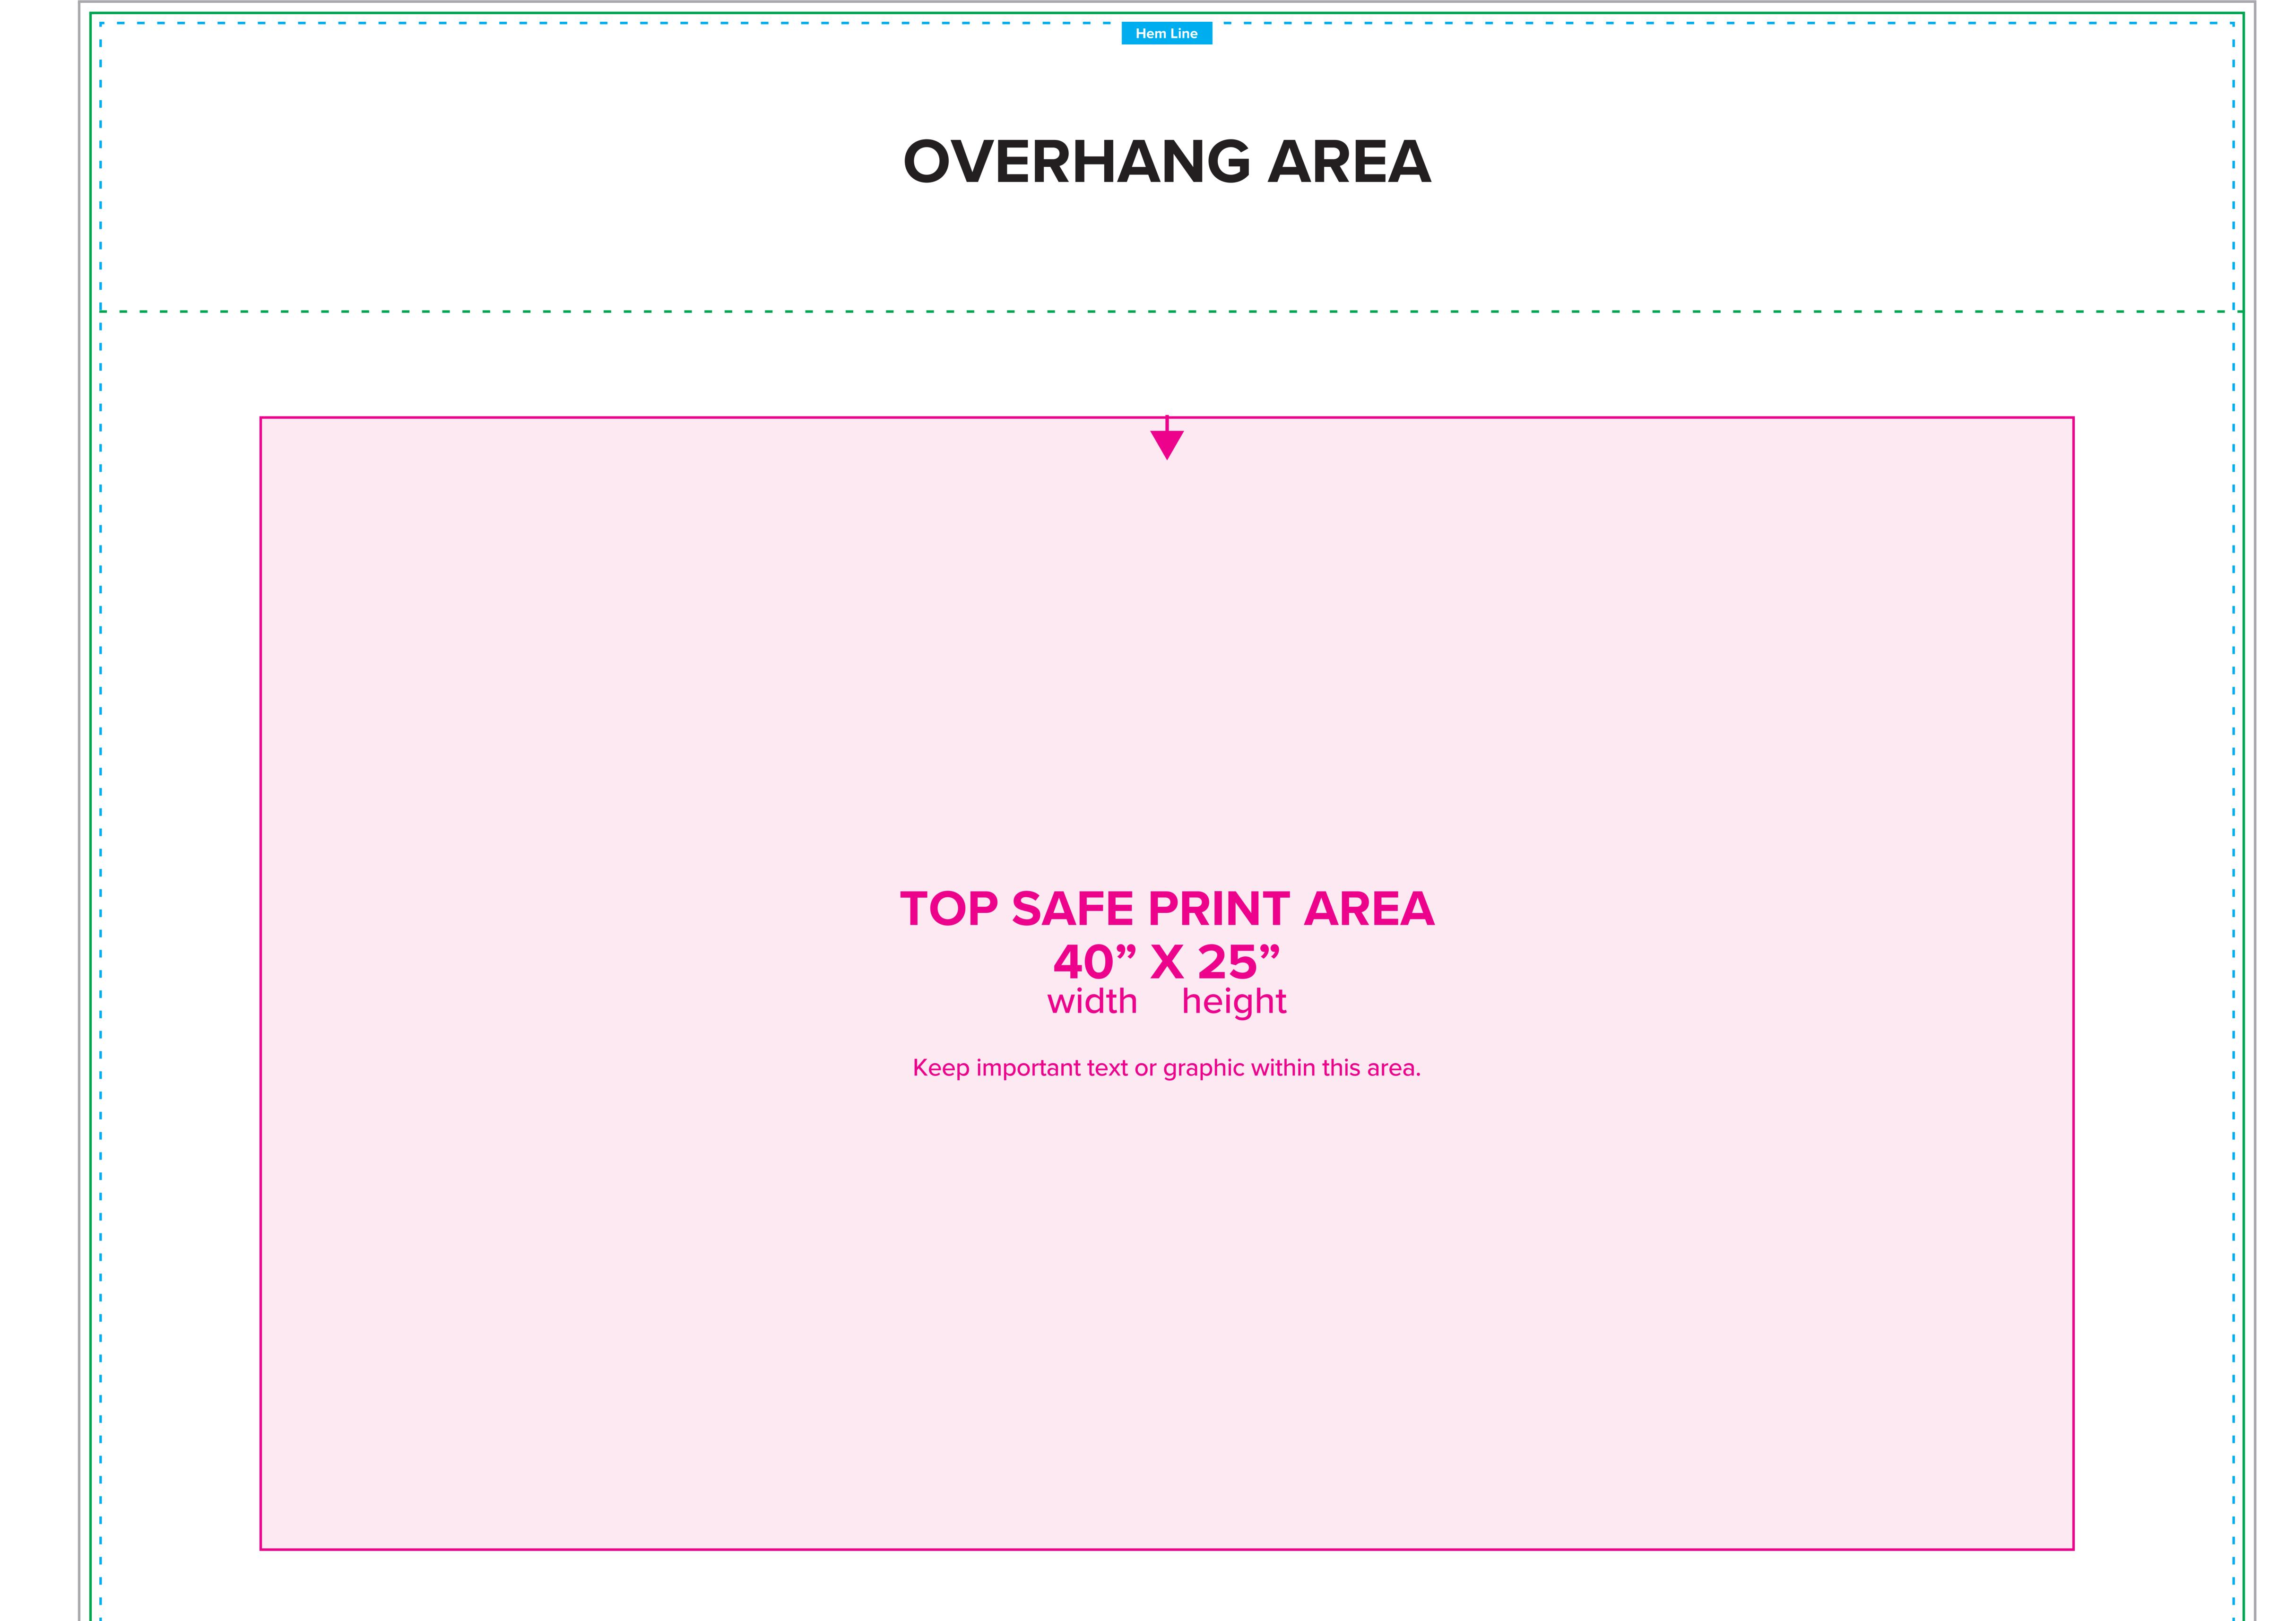

## FITTED TABLE THROW 4ft OPEN BACK - 30" OVERHANG PRINT FILE SIZE 108" X 66" width height Rester graphics should be at least 1500Pl. Fill the entire background area for full bleed. ACTUAL PRODUCT SIZE 107.5" X 65.5" width height Graphics that extend beyond this area will be cut off. FRONT SAFE PRINT AREA 40" X 25" width height Keep important text or graphic within this area. NOTE: Turn off Instructions and Guides when finished.